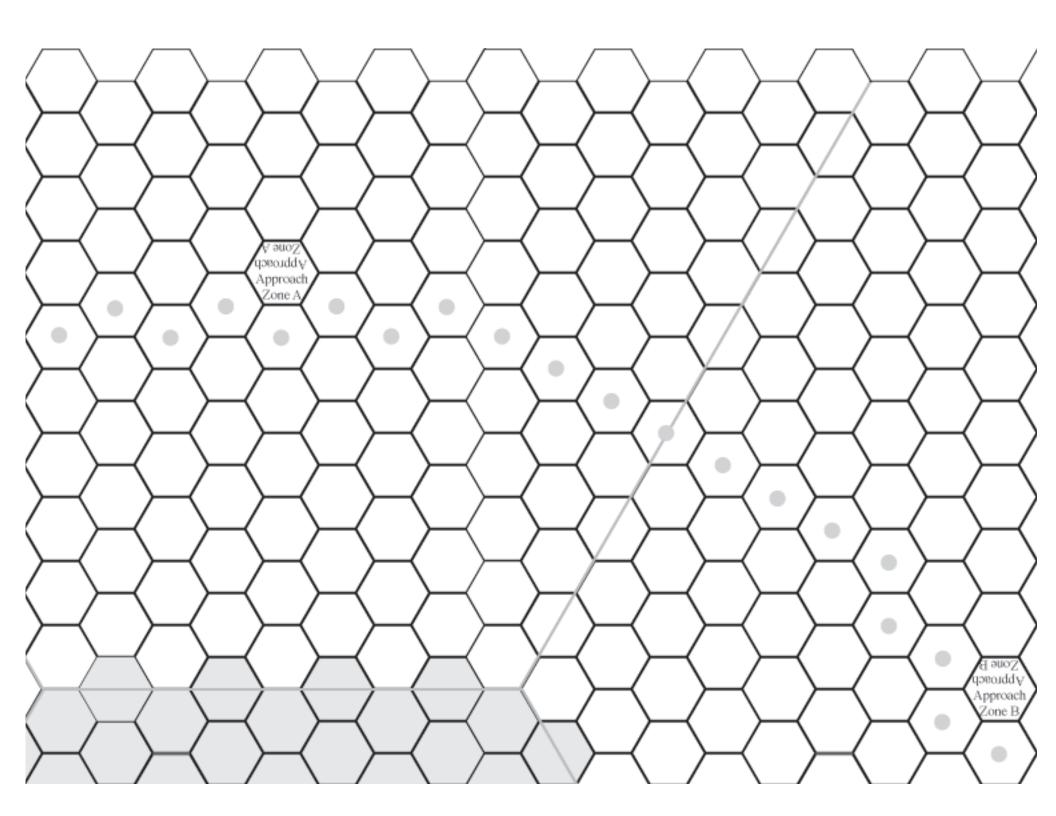

| Kyler's<br>World                |                      | ~                    |                      |                     | 8                   |                     |
|---------------------------------|----------------------|----------------------|----------------------|---------------------|---------------------|---------------------|
| Hanover                         |                      |                      |                      |                     |                     |                     |
| seilocar/I                      | 6                    |                      |                      |                     |                     |                     |
| Λιμάτηνο                        |                      |                      |                      |