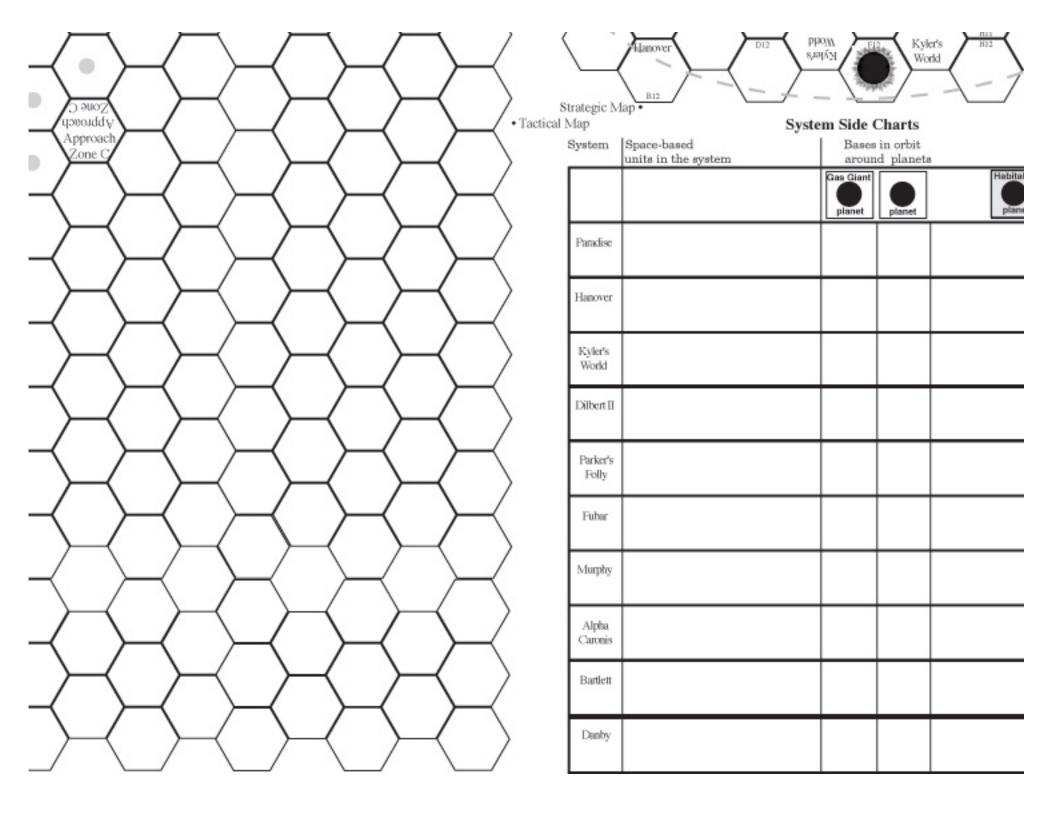

| Kyler's<br>World                |                      | ~                    |                      |                     | 8                   |                     |
|---------------------------------|----------------------|----------------------|----------------------|---------------------|---------------------|---------------------|
| Hanover                         |                      |                      |                      |                     |                     |                     |
| seilocar/I                      | 6                    |                      |                      |                     |                     |                     |
| Λιμάτηνο                        |                      |                      |                      |                     |                     | *                   |
| Tubur                           |                      |                      |                      |                     |                     |                     |
| Parker's<br>Folly               |                      |                      |                      |                     |                     |                     |
| II hədiki                       |                      |                      |                      |                     |                     |                     |
| :Comp3:                         |                      |                      |                      |                     |                     |                     |
| Bartlett                        |                      |                      |                      |                     |                     |                     |
| adqlA.<br>sinons⊃               |                      |                      |                      |                     |                     |                     |
|                                 | Task<br>Force<br>#12 | Task<br>Force<br>#11 | Task<br>Force<br>#10 | AssT<br>Force<br>#9 | Task<br>Force<br>#8 | Yask<br>Force<br>#7 |
| System Space-based metry System |                      |                      |                      |                     |                     |                     |

## · Charts

es in orbit Ground units und planets on planet

| es in orbit |                     | on planet           |
|-------------|---------------------|---------------------|
| and planets |                     | on planet           |
| planet      | Habitable<br>planet | Habitable<br>planet |
|             |                     |                     |
|             |                     |                     |
|             |                     |                     |
|             |                     |                     |
|             |                     |                     |
|             |                     |                     |
|             |                     |                     |
|             |                     |                     |
|             |                     |                     |
|             |                     |                     |

| e    |      |      |      |      |       |
|------|------|------|------|------|-------|
| Took | Took | Took | Took | Took | Tools |

|  | Task  | Task  | Task  | Task  | Task  | Task  |
|--|-------|-------|-------|-------|-------|-------|
|  | Force | Force | Force | Force | Force | Force |
|  | #7    | #8    | #9    | #10   | #11   | #12   |
|  |       |       |       |       |       |       |
|  |       |       |       |       |       |       |
|  |       |       |       |       |       |       |
|  |       |       |       |       |       |       |
|  |       |       |       |       |       |       |
|  |       |       |       |       |       |       |
|  |       |       |       |       |       |       |
|  |       |       |       |       |       |       |
|  |       |       |       |       |       |       |
|  |       |       |       |       |       |       |
|  |       |       |       |       |       |       |
|  |       |       |       |       |       |       |
|  |       |       |       |       |       |       |
|  |       |       |       |       |       |       |
|  |       |       |       |       |       |       |
|  |       |       |       |       |       |       |
|  |       |       |       |       |       |       |
|  |       |       |       |       |       |       |
|  |       |       |       |       |       |       |
|  |       |       |       |       |       |       |
|  |       |       |       |       |       |       |
|  |       |       |       |       |       |       |
|  |       |       |       |       |       |       |
|  |       |       |       |       |       |       |