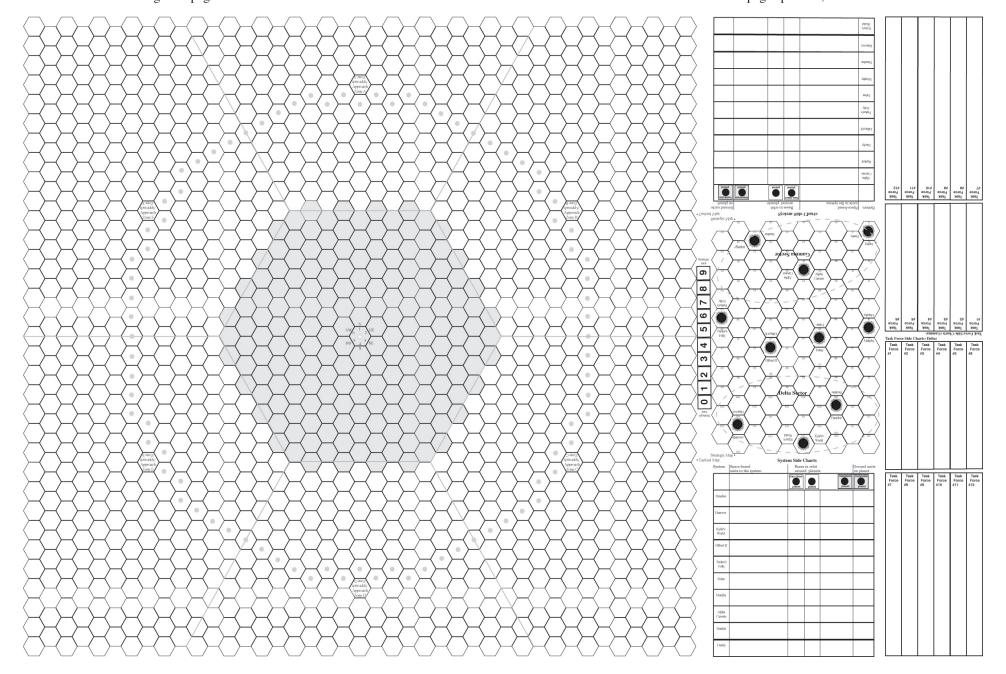

| Kyler's<br>World                |                      | ~                    |                      |                     | 8                   |                     |
|---------------------------------|----------------------|----------------------|----------------------|---------------------|---------------------|---------------------|
| Hanover                         |                      |                      |                      |                     |                     |                     |
| seilocar/I                      | 6                    |                      |                      |                     |                     |                     |
| Λιμάτηνο                        |                      |                      |                      |                     |                     | *                   |
| Tubur                           |                      |                      |                      |                     |                     |                     |
| Parker's<br>Folly               |                      |                      |                      |                     |                     |                     |
| II hədiki                       |                      |                      |                      |                     |                     |                     |
| :Comp3:                         |                      |                      |                      |                     |                     |                     |
| Bartlett                        |                      |                      |                      |                     |                     |                     |
| adqlA.<br>sinons⊃               |                      |                      |                      |                     |                     |                     |
|                                 | Task<br>Force<br>#12 | Task<br>Force<br>#11 | Task<br>Force<br>#10 | AssT<br>Force<br>#9 | Task<br>Force<br>#8 | Yask<br>Force<br>#7 |
| System Space-based metry System |                      |                      |                      |                     |                     |                     |

| e    |      |      |      |      |       |
|------|------|------|------|------|-------|
| Took | Took | Took | Took | Took | Tools |

|  | Task  | Task  | Task  | Task  | Task  | Task  |
|--|-------|-------|-------|-------|-------|-------|
|  | Force | Force | Force | Force | Force | Force |
|  | #7    | #8    | #9    | #10   | #11   | #12   |
|  |       |       |       |       |       |       |
|  |       |       |       |       |       |       |
|  |       |       |       |       |       |       |
|  |       |       |       |       |       |       |
|  |       |       |       |       |       |       |
|  |       |       |       |       |       |       |
|  |       |       |       |       |       |       |
|  |       |       |       |       |       |       |
|  |       |       |       |       |       |       |
|  |       |       |       |       |       |       |
|  |       |       |       |       |       |       |
|  |       |       |       |       |       |       |
|  |       |       |       |       |       |       |
|  |       |       |       |       |       |       |
|  |       |       |       |       |       |       |
|  |       |       |       |       |       |       |
|  |       |       |       |       |       |       |
|  |       |       |       |       |       |       |
|  |       |       |       |       |       |       |
|  |       |       |       |       |       |       |
|  |       |       |       |       |       |       |
|  |       |       |       |       |       |       |
|  |       |       |       |       |       |       |
|  |       |       |       |       |       |       |