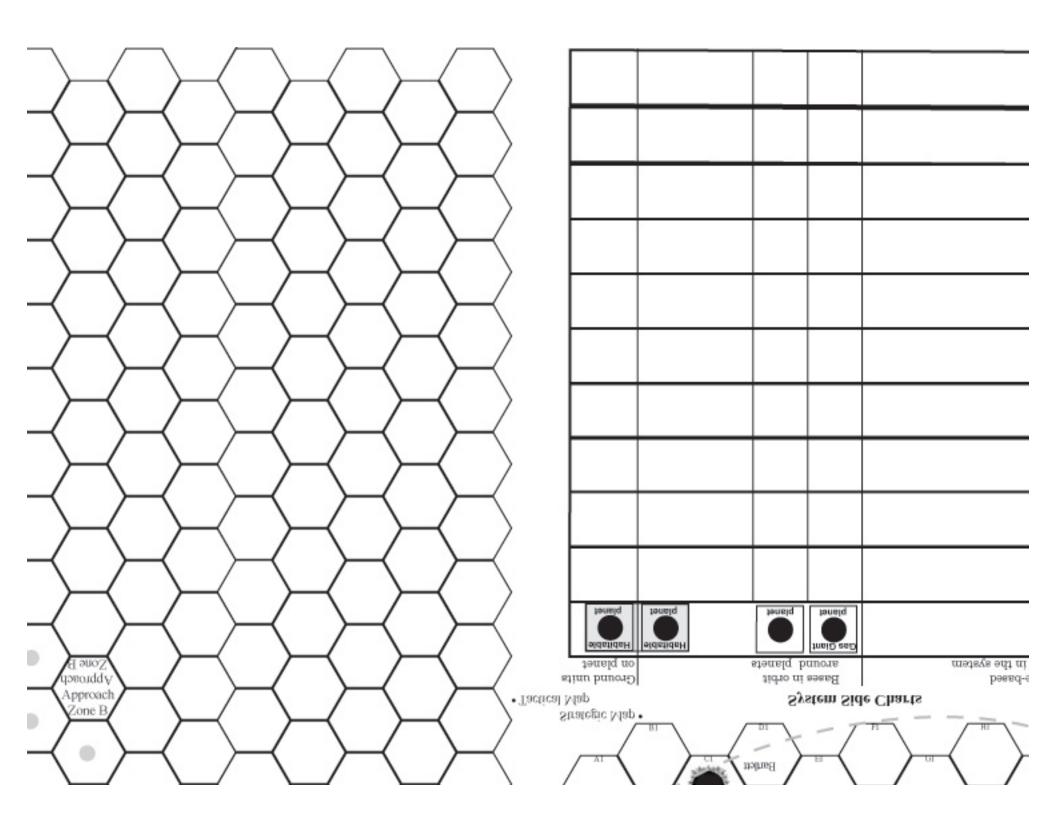

## · Charts

es in orbit Ground units und planets on planet

| es in orbit |                     | on planet           |
|-------------|---------------------|---------------------|
| and planets |                     | on planet           |
| planet      | Habitable<br>planet | Habitable<br>planet |
|             |                     |                     |
|             |                     |                     |
|             |                     |                     |
|             |                     |                     |
|             |                     |                     |
|             |                     |                     |
|             |                     |                     |
|             |                     |                     |
|             |                     |                     |
|             |                     |                     |