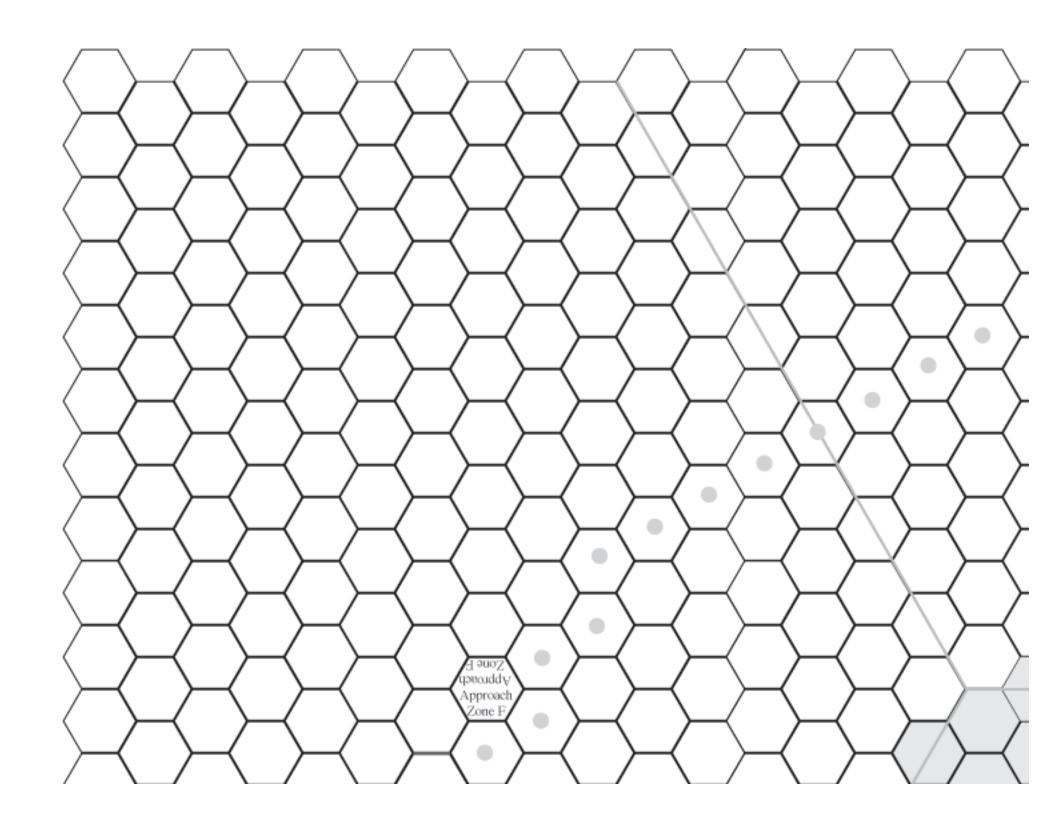

| Kyler's<br>World                |                      | ~                    |                      |                     | 8                   |                     |
|---------------------------------|----------------------|----------------------|----------------------|---------------------|---------------------|---------------------|
| Hanover                         |                      |                      |                      |                     |                     |                     |
| seilocar/I                      | 6                    |                      |                      |                     |                     |                     |
| Λιμάτηνο                        |                      |                      |                      |