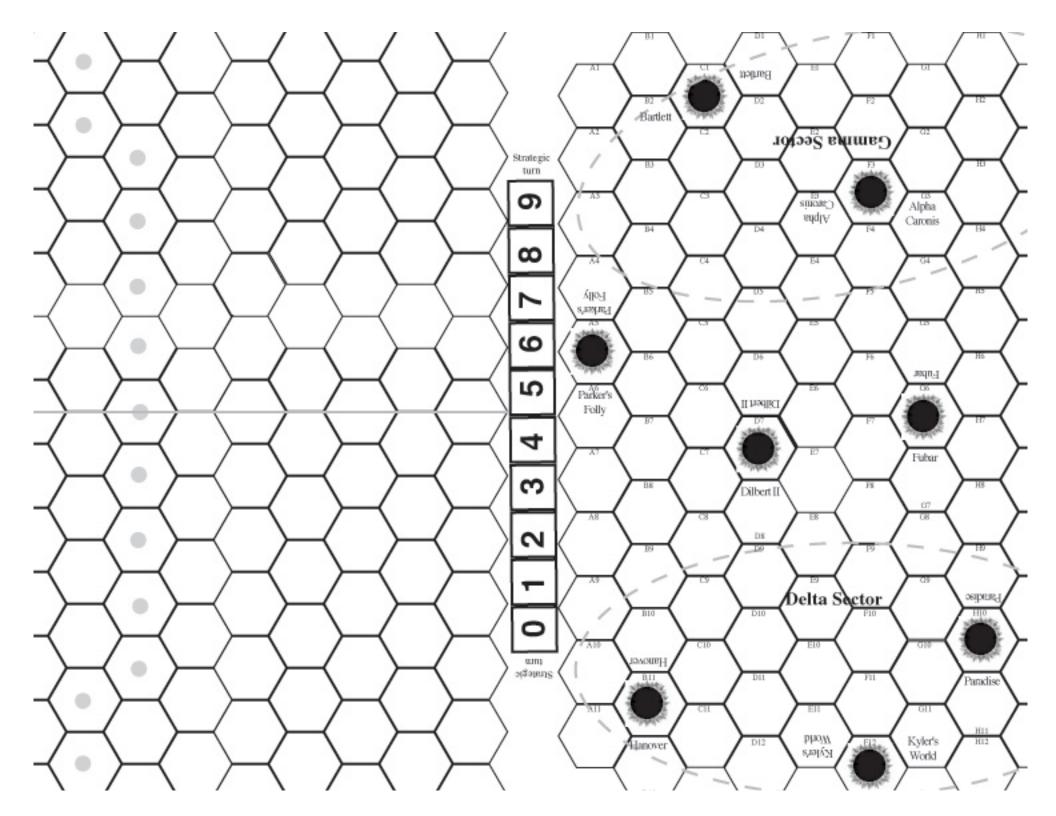

| Kyler's<br>World                |                      | ~                    |                      |                     | 8                   |                     |
|---------------------------------|----------------------|----------------------|----------------------|---------------------|---------------------|---------------------|
| Hanover                         |                      |                      |                      |                     |                     |                     |
| seilocar/I                      | 6                    |                      |                      |                     |                     |                     |
| Λιμάτηνο                        |                      |                      |                      |                     |                     | *                   |
| Tubur                           |                      |                      |                      |                     |                     |                     |
| Parker's<br>Folly               |                      |                      |                      |                     |                     |                     |
| II hədiki                       |                      |                      |                      |                     |                     |                     |
| :Comp3:                         |                      |                      |                      |                     |                     |                     |
| Bartlett                        |                      |                      |                      |                     |                     |                     |
| adqlA.<br>sinons⊃               |                      |                      |                      |                     |                     |                     |
|                                 | Task<br>Force<br>#12 | Task<br>Force<br>#11 | Task<br>Force<br>#10 | AssT<br>Force<br>#9 | Task<br>Force<br>#8 | Yask<br>Force<br>#7 |
| System Space-based metry System |                      |                      |                      |                     |                     |                     |